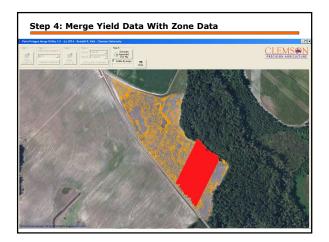

3

Soil EC

CLEMSO COOPERATIVE EXTENSIO

<u>CLEMSON</u>

| 1 \$80.33 (\$33.57) \$80.33   2 \$113.04 \$160.36 \$160.36   3 \$126.06 \$161.79 \$161.79   4 \$157.25 \$97.39 \$157.25   5 \$157.34 \$139.03 \$157.34   6 \$176.96 \$134.41 \$176.96   7 \$158.56 \$129.08 \$158.56   8 \$91.16 \$129.52 \$129.52 | Zone    | NemRes   | NemSusc   | Dual Variety |
|----------------------------------------------------------------------------------------------------------------------------------------------------------------------------------------------------------------------------------------------------|---------|----------|-----------|--------------|
| 3 \$126.06 \$161.79 \$161.79   4 \$157.25 \$97.39 \$157.25   5 \$157.34 \$139.03 \$157.34   6 \$176.96 \$134.41 \$176.96   7 \$158.56 \$129.08 \$158.56   8 \$91.16 \$129.52 \$129.52                                                              | 1       | \$80.33  | (\$33.57) | \$80.33      |
| 4   \$157.25   \$97.39   \$157.25     5   \$157.34   \$139.03   \$157.34     6   \$176.96   \$134.41   \$176.96     7   \$158.56   \$129.08   \$158.56     8   \$91.16   \$129.52   \$129.52                                                       | 2       | \$113.04 | \$160.36  | \$160.36     |
| 5   \$157.34   \$139.03   \$157.34     6   \$176.96   \$134.41   \$176.96     7   \$158.56   \$129.08   \$158.56     8   \$91.16   \$129.52   \$129.52                                                                                             | 3       | \$126.06 | \$161.79  | \$161.79     |
| 6\$176.96\$134.41\$176.967\$158.56\$129.08\$158.568\$91.16\$129.52\$129.52                                                                                                                                                                         | 4       | \$157.25 | \$97.39   | \$157.25     |
| 7 \$158.56 \$129.08 \$158.56<br>8 \$91.16 \$129.52 \$129.52                                                                                                                                                                                        | 5       | \$157.34 | \$139.03  | \$157.34     |
| 8 \$91.16 \$129.52 \$129.52                                                                                                                                                                                                                        | 6       | \$176.96 | \$134.41  | \$176.96     |
|                                                                                                                                                                                                                                                    | 7       | \$158.56 | \$129.08  | \$158.56     |
| Average \$132.59 \$114.75 \$147.76                                                                                                                                                                                                                 | 8       | \$91.16  | \$129.52  | \$129.52     |
|                                                                                                                                                                                                                                                    | Average | \$132.59 | \$114.75  | \$147.76     |