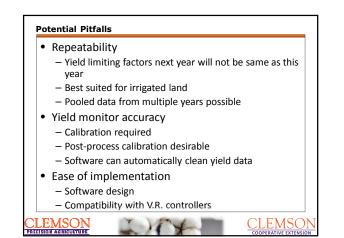

| Average | \$132.59 | \$114.75  | \$147.76     |

| Zone    | NemRes   | NemSusc   | Dual Variety |
|---------|----------|-----------|--------------|
| 1       | \$80.33  | (\$33.57) | \$80.33      |
| 2       | \$113.04 | \$160.36  | \$160.36     |
| 3       | \$126.06 | \$161.79  | \$161.79     |
| 4       | \$157.25 | \$97.39   | \$157.25     |
| 5       | \$157.34 | \$139.03  | \$157.34     |
| 6       | \$176.96 | \$134.41  | \$176.96     |
| 7       | \$158.56 | \$129.08  | \$158.56     |
| 8       | \$91.16  | \$129.52  | \$129.52     |
| Average | \$132.59 | \$114.75  | \$147.76     |