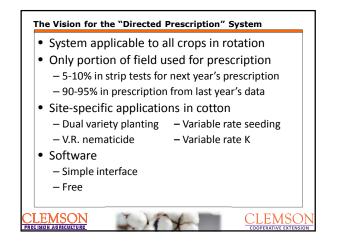

| Average | \$132.59 | \$114.75  | \$147.76     |

| Zone    | NemRes   | NemSusc   | Dual Variety |
|---------|----------|-----------|--------------|
| 1       | \$80.33  | (\$33.57) | \$80.33      |
| 2       | \$113.04 | \$160.36  | \$160.36     |
| 3       | \$126.06 | \$161.79  | \$161.79     |
| 4       | \$157.25 | \$97.39   | \$157.25     |
| 5       | \$157.34 | \$139.03  | \$157.34     |
| 6       | \$176.96 | \$134.41  | \$176.96     |
| 7       | \$158.56 | \$129.08  | \$158.56     |
| 8       | \$91.16  | \$129.52  | \$129.52     |
| Average | \$132.59 | \$114.75  | \$147.76     |