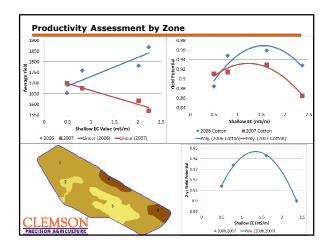

3



Soil EC

CLEMSO COOPERATIVE EXTENSIO

<u>CLEMSON</u>































| 1 \$80.33 (\$33.57) \$80.33   2 \$113.04 \$160.36 \$160.36   3 \$126.06 \$161.79 \$161.79   4 \$157.25 \$97.39 \$157.25   5 \$157.34 \$139.03 \$157.34   6 \$176.96 \$134.41 \$176.96   7 \$158.56 \$129.08 \$158.56   8 \$91.16 \$129.52 \$129.52 | Zone    | NemRes   | NemSusc   | Dual Variety |
|----------------------------------------------------------------------------------------------------------------------------------------------------------------------------------------------------------------------------------------------------|---------|----------|-----------|--------------|
| 3 \$126.06 \$161.79 \$161.79   4 \$157.25 \$97.39 \$157.25   5 \$157.34 \$139.03 \$157.34   6 \$176.96 \$