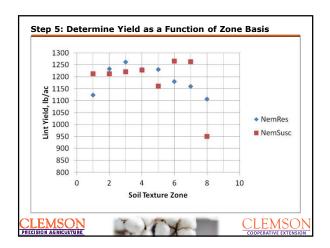

3

Soil EC

CLEMSO COOPERATIVE EXTENSIO

<u>CLEMSON</u>

| 1 \$80.33 (\$33.57) \$80.33   2 \$113.04 \$160.36 \$160.36   3 \$126.06 \$161.79 \$161.79   4 \$157.25 \$97.39 \$157.25   5 \$157.34 \$139.03 \$157.34   6 \$176.96 \$134.41 \$176.96   7 \$158.56 \$129.08 \$158.56   8 \$91.16 \$129.52 \$129.52 | Zone    | NemRes   | NemSusc   | Dual Variety |
|----------------------------------------------------------------------------------------------------------------------------------------------------------------------------------------------------------------------------------------------------|---------|----------|-----------|--------------|
| 3 \$126.06 \$161.79 \$161.79   4 \$157.25 \$97.39 \$157.25   5 \$157.34 \$139.03 \$157.34   6 \$176.96 \$134.41 \$176.96   7 \$158.56 \$129.08 \$158.56   8 \$91.16 \$129.52 \$129.52                                                              | 1       | \$80.33  | (\$33.57) | \$80.33      |
| 4   \$157.25   \$97.39   \$157.25     5   \$157.34   \$139.03   \$157.34     6   \$176.96   \$134.41   \$176.96     7   \$158.56   \$129.08   \$158.56     8   \$91.16   \$129.52   \$129.52                                                       | 2       | \$113.04 | \$160.36  | \$160.36     |
| 5   \$157.34   \$139.03   \$157.34     6   \$176.96   \$134.41   \$176.96     7   \$158.56   \$129.08   \$158.56     8   \$91.16   \$129.52   \$129.52                                                                                             | 3       | \$126.06 | \$161.79  | \$161.79     |
| 6\$176.96\$134.41\$176.967\$158.56\$129.08\$158.568\$91.16\$129.52\$129.52                                                                                                                                                                         | 4       | \$157.25 | \$97.39   | \$157.25     |
| 7 \$158.56 \$129.08 \$158.56<br>8 \$91.16 \$129.52 \$129.52                                                                                                                                                                                        | 5       | \$157.34 | \$139.03  | \$157.34     |
| 8 \$91.16 \$129.52 \$129.52                                                                                                                                                                                                                        | 6       | \$176.96 | \$134.41  | \$176.96     |
|                                                                                                                                                                                                                                                    | 7       | \$158.56 | \$129.08  | \$158.56     |
| Average \$132.59 \$114.75 \$147.76                                                                                                                                                                                                                 | 8       | \$91.16  | \$129.52  | \$129.52     |
|                                                                                                                                                                                                                                                    | Average | \$132.59 | \$114.75  | \$147.76     |

| Zone    | NemRes   | NemSusc   | Dual Variety |
|---------|----------|-----------|--------------|
| 1       | \$80.33  | (\$33.57) | \$80.33      |
| 2       | \$113.04 | \$160.36  | \$160.36     |
| 3       | \$126.06 | \$161.79  | \$161.79     |
| 4       | \$157.25 | \$97.39   | \$157.25     |
| 5       | \$157.34 | \$139.03  | \$157.34     |
| 6       | \$176.96 | \$134.41  | \$176.96     |
| 7       | \$158.56 | \$129.08  | \$158.56     |
| 8       | \$91.16  | \$129.52  | \$129.52     |
| Average | \$132.59 | \$114.75  | \$147.76     |