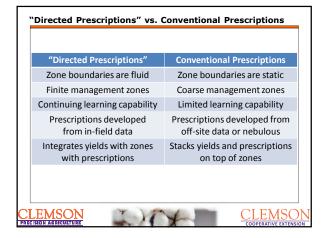

| Average | \$132.59 | \$114.75  | \$147.76     |

| Zone    | NemRes   | NemSusc   | Dual Variety |
|---------|----------|-----------|--------------|
| 1       | \$80.33  | (\$33.57) | \$80.33      |
| 2       | \$113.04 | \$160.36  | \$160.36     |
| 3       | \$126.06 | \$161.79  | \$161.79     |
| 4       | \$157.25 | \$97.39   | \$157.25     |
| 5       | \$157.34 | \$139.03  | \$157.34     |
| 6       | \$176.96 | \$134.41  | \$176.96     |
| 7       | \$158.56 | \$129.08  | \$158.56     |
| 8       | \$91.16  | \$129.52  | \$129.52     |
| Average | \$132.59 | \$114.75  | \$147.76     |