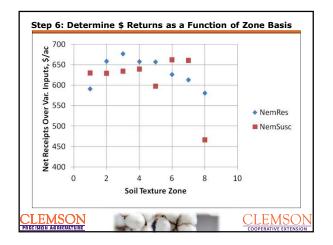

3

Soil EC

CLEMSO COOPERATIVE EXTENSIO

<u>CLEMSON</u>

| 1 \$80.33 (\$33.57) \$80.33   2 \$113.04 \$160.36 \$160.36   3 \$126.06 \$161.79 \$161.79   4 \$157.25 \$97.39 \$157.25   5 \$157.34 \$139.03 \$157.34   6 \$176.96 \$134.41 \$176.96   7 \$158.56 \$129.08 \$158.56   8 \$91.16 \$129.52 \$129.52 | Zone    | NemRes   | NemSusc   | Dual Variety |
|----------------------------------------------------------------------------------------------------------------------------------------------------------------------------------------------------------------------------------------------------|---------|----------|-----------|--------------|
| 3 \$126.06 \$161.79 \$161.79   4 \$157.25 \$97.39 \$157.25   5 \$157.34 \$139.03 \$157.34   6 \$176.96 \$134.41 \$176.96   7 \$158.56 \$129.08 \$158.56   8 \$91.16 \$129.52 \$129.52                                                              | 1       | \$80.33  | (\$33.57) | \$80.33      |
| 4   \$157.25   \$97.39   \$157.25     5   \$157.34   \$139.03   \$157.34     6   \$176.96   \$134.41   \$176.96     7   \$158.56   \$129.08   \$158.56     8   \$91.16   \$129.52   \$129.52                                                       | 2       | \$113.04 | \$160.36  | \$160.36     |
| 5   \$157.34   \$139.03   \$157.34     6   \$176.96   \$134.41   \$176.96     7   \$158.56   \$129.08   \$158.56     8   \$91.16   \$129.52   \$129.52                                                                                             | 3       | \$126.06 | \$161.79  | \$161.79     |
| 6\$176.96\$134.41\$176.967\$158.56\$129.08\$158.568\$91.16\$129.52\$129.52                                                                                                                                                                         | 4       | \$157.25 | \$97.39   | \$157.25     |
| 7 \$158.56 \$129.08 \$158.56<br>8 \$91.16 \$129.52 \$129.52                                                                                                                                                                                        | 5       | \$157.34 | \$139.03  | \$157.34     |
| 8 \$91.16 \$129.52 \$129.52                                                                                                                                                                                                                        | 6       | \$176.96 | \$134.41  | \$176.96     |
|                                                                                                                                                                                                                                                    | 7       | \$158.56 | \$129.08  | \$158.56     |
| Average \$132.59 \$114.75 \$147.76                                                                                                                                                                                                                 | 8       | \$91.16  | \$129.52  | \$129.52     |
|                                                                                                                                                                                                                                                    | Average | \$132.59 | \$114.75  | \$147.76     |

| Zone    | NemRes   | NemSusc   | Dual Variety |
|---------|----------|-----------|--------------|
| 1       | \$80.33  | (\$33.57) | \$80.33      |
| 2       | \$113.04 | \$160.36  | \$160.36     |
| 3       | \$126.06 | \$161.79  | \$161.79     |
| 4       | \$157.25 | \$97.39   | \$157.25     |
| 5       | \$157.34 | \$139.03  | \$157.34     |
| 6       | \$176.96 | \$134.41  | \$176.96     |
| 7       | \$158.56 | \$129.08  | \$158.56     |
| 8       | \$91.16  | \$129.52  | \$129.52     |
| Average | \$132.59 | \$114.75  | \$147.76     |