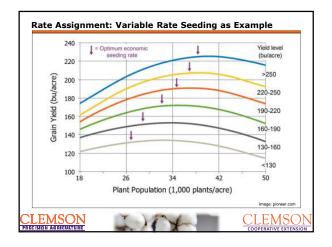

3



Soil EC

CLEMSO COOPERATIVE EXTENSIO

<u>CLEMSON</u>































| 1 \$80.33 (\$33.57) \$80.33   2 \$113.04 \$160.36 \$160.36   3 \$126.06 \$161.79 \$161.79   4 \$157.25 \$97.39 \$157.25   5 \$157.34 \$139.03 \$157.34   6 \$176.96 \$134.41 \$176.96   7 \$158.56 \$129.08 \$158.56   8 \$91.16 \$129.52 \$129.52 | Zone    | NemRes   | NemSusc   | Dual Variety |
|----------------------------------------------------------------------------------------------------------------------------------------------------------------------------------------------------------------------------------------------------|---------|----------|-----------|--------------|
| 3 \$126.06 \$161.79 \$161.79   4 \$157.25 \$97.39 \$157.25   5 \$157.34 \$139.03 \$157.34   6 \$176.96 \$13