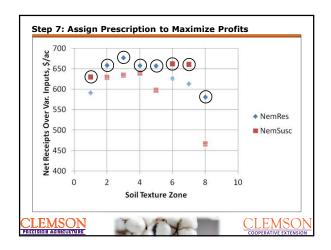

3

Soil EC

CLEMSO COOPERATIVE EXTENSIO

<u>CLEMSON</u>

| 1 \$80.33 (\$33.57) \$80.33   2 \$113.04 \$160.36 \$160.36   3 \$126.06 \$161.79 \$161.79   4 \$157.25 \$97.39 \$157.25   5 \$157.34 \$139.03 \$157.34   6 \$176.96 \$134.41 \$176.96   7 \$158.56 \$129.08 \$158.56   8 \$91.16 \$129.52 \$129.52 | Zone    | NemRes   | NemSusc   | Dual Variety |
|----------------------------------------------------------------------------------------------------------------------------------------------------------------------------------------------------------------------------------------------------|---------|----------|-----------|--------------|
| 3 \$126.06 \$161.79 \$161.79   4 \$157.25 \$97.39 \$157.25   5 \$157.34 \$139.03 \$157.34   6 \$176.96 \$134.41 \$176.96   7 \$158.56 \$129.08 \$158.56   8 \$91.16 \$129.52 \$129.52                                                              | 1       | \$80.33  | (\$33.57) | \$80.33      |
| 4   \$157.25   \$97.39   \$157.25     5   \$157.34   \$139.03   \$157.34     6   \$176.96   \$134.41   \$176.96     7   \$158.56   \$129.08   \$158.56     8   \$91.16   \$129.52   \$129.52                                                       | 2       | \$113.04 | \$160.36  | \$160.36     |
| 5   \$157.34   \$139.03   \$157.34     6   \$176.96   \$134.41   \$176.96     7   \$158.56   \$129.08   \$158.56     8   \$91.16   \$129.52   \$129.52                                                                                             | 3       | \$126.06 | \$161.79  | \$161.79     |
| 6\$176.96\$134.41\$176.967\$158.56\$129.08\$158.568\$91.16\$129.52\$129.52                                                                                                                                                                         | 4       | \$157.25 | \$97.39   | \$157.25     |
| 7 \$158.56 \$129.08 \$158.56<br>8 \$91.16 \$129.52 \$129.52                                                                                                                                                                                        | 5       | \$157.34 | \$139.03  | \$157.34     |
| 8 \$91.16 \$129.52 \$129.52                                                                                                                                                                                                                        | 6       | \$176.96 | \$134.41  | \$176.96     |
|                                                                                                                                                                                                                                                    | 7       | \$158.56 | \$129.08  | \$158.56     |
| Average \$132.59 \$114.75 \$147.76                                                                                                                                                                                                                 | 8       | \$91.16  | \$129.52  | \$129.52     |
|                                                                                                                                                                                                                                                    | Average | \$132.59 | \$114.75  | \$147.76     |

| Zone    | NemRes   | NemSusc   | Dual Variety |
|---------|----------|-----------|--------------|
| 1       | \$80.33  | (\$33.57) | \$80.33      |
| 2       | \$113.04 | \$160.36  | \$160.36     |
| 3       | \$126.06 | \$161.79  | \$161.79     |
| 4       | \$157.25 | \$97.39   | \$157.25     |
| 5       | \$157.34 | \$139.03  | \$157.34     |
| 6       | \$176.96 | \$134.41  | \$176.96     |
| 7       | \$158.56 | \$129.08  | \$158.56     |
| 8       | \$91.16  | \$129.52  | \$129.52     |
| Average | \$132.59 | \$114.75  | \$147.76     |