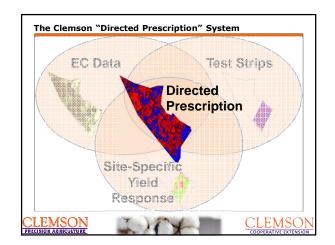

3



Soil EC

CLEMSO COOPERATIVE EXTENSIO

<u>CLEMSON</u>































| 1 \$80.33 (\$33.57) \$80.33   2 \$113.04 \$160.36 \$160.36   3 \$126.06 \$161.79 \$161.79   4 \$157.25 \$97.39 \$157.25   5 \$157.34 \$139.03 \$157.34   6 \$176.96 \$134.41 \$176.96   7 \$158.56 \$129.08 \$158.56   8 \$91.16 \$129.52 \$129.52 | Zone    | NemRes   | NemSusc   | Dual Variety |
|----------------------------------------------------------------------------------------------------------------------------------------------------------------------------------------------------------------------------------------------------|---------|----------|-----------|--------------|
| 3 \$126.06 \$161.79 \$161.79   4 \$157.25 \$97.39 \$157.25   5 \$157.34 \$139.03 \$157.34   6 \$176.96 \$134.41 \$176.96   7 \$158.56 \$129.08 \$158.56   8 \$91.16 \$129.52 \$129.52