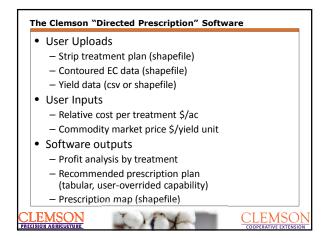

| Average | \$132.59 | \$114.75  | \$147.76     |

| Zone    | NemRes   | NemSusc   | Dual Variety |
|---------|----------|-----------|--------------|
| 1       | \$80.33  | (\$33.57) | \$80.33      |
| 2       | \$113.04 | \$160.36  | \$160.36     |
| 3       | \$126.06 | \$161.79  | \$161.79     |
| 4       | \$157.25 | \$97.39   | \$157.25     |
| 5       | \$157.34 | \$139.03  | \$157.34     |
| 6       | \$176.96 | \$134.41  | \$176.96     |
| 7       | \$158.56 | \$129.08  | \$158.56     |
| 8       | \$91.16  | \$129.52  | \$129.52     |
| Average | \$132.59 | \$114.75  | \$147.76     |