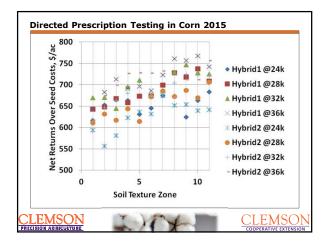

| Average | \$132.59 | \$114.75  | \$147.76     |

| Zone    | NemRes   | NemSusc   | Dual Variety |
|---------|----------|-----------|--------------|
| 1       | \$80.33  | (\$33.57) | \$80.33      |
| 2       | \$113.04 | \$160.36  | \$160.36     |
| 3       | \$126.06 | \$161.79  | \$161.79     |
| 4       | \$157.25 | \$97.39   | \$157.25     |
| 5       | \$157.34 | \$139.03  | \$157.34     |
| 6       | \$176.96 | \$134.41  | \$176.96     |
| 7       | \$158.56 | \$129.08  | \$158.56     |
| 8       | \$91.16  | \$129.52  | \$129.52     |
| Average | \$132.59 | \$114.75  | \$147.76     |