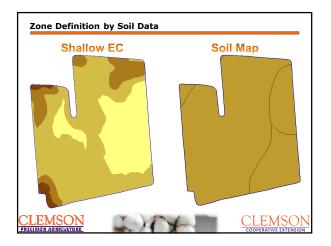

3



Soil EC

CLEMSO COOPERATIVE EXTENSIO

<u>CLEMSON</u>































| 1 \$80.33 (\$33.57) \$80.33   2 \$113.04 \$160.36 \$160.36   3 \$126.06 \$161.79 \$161.79   4 \$157.25 \$97.39 \$157.25   5 \$157.34 \$139.03 \$157.34   6 \$176.96 \$134.41 \$176.96   7 \$158.56 \$129.08 \$158.56   8 \$91.16 \$129.52 \$129.52 | Zone    | NemRes   | NemSusc   | Dual Variety |
|----------------------------------------------------------------------------------------------------------------------------------------------------------------------------------------------------------------------------------------------------|---------|----------|-----------|--------------|
| 3 \$126.06 \$161.79 \$161.79   4 \$157.25 \$97.39 \$157.25   5 \$157.34 \$139.03 \$157.34   6 \$176.9