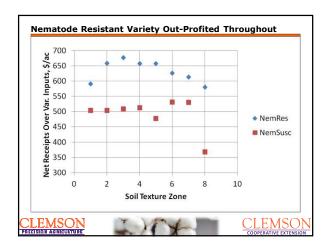

3

Soil EC

CLEMSO COOPERATIVE EXTENSIO

<u>CLEMSON</u>

| 1 \$80.33 (\$33.57) \$80.33   2 \$113.04 \$160.36 \$160.36   3 \$126.06 \$161.79 \$161.79   4 \$157.25 \$97.39 \$157.25   5 \$157.34 \$139.03 \$157.34   6 \$176.96 \$134.41 \$176.96   7 \$158.56 \$129.08 \$158.56   8 \$91.16 \$129.52 \$129.52 | Zone    | NemRes   | NemSusc   | Dual Variety |
|----------------------------------------------------------------------------------------------------------------------------------------------------------------------------------------------------------------------------------------------------|---------|----------|-----------|--------------|
| 3 \$126.06 \$161.79 \$161.79   4 \$157.25 \$97.39 \$157.25   5 \$157.34 \$139.03 \$157.34   6 \$176.96 \$134.41 \$176.96   7 \$158.56 \$129.08 \$158.56   8 \$91.16 \$129.52 \$129.52                                                              | 1       | \$80.33  | (\$33.57) | \$80.33      |
| 4   \$157.25   \$97.39   \$157.25     5   \$157.34   \$139.03   \$157.34     6   \$176.96   \$134.41   \$176.96     7   \$158.56   \$129.08   \$158.56     8   \$91.16   \$129.52   \$129.52                                                       | 2       | \$113.04 | \$160.36  | \$160.36     |
| 5   \$157.34   \$139.03   \$157.34     6   \$176.96   \$134.41   \$176.96     7   \$158.56   \$129.08   \$158.56     8   \$91.16   \$129.52   \$129.52                                                                                             | 3       | \$126.06 | \$161.79  | \$161.79     |
| 6\$176.96\$134.41\$176.967\$158.56\$129.08\$158.568\$91.16\$129.52\$129.52                                                                                                                                                                         | 4       | \$157.25 | \$97.39   | \$157.25     |
| 7 \$158.56 \$129.08 \$158.56<br>8 \$91.16 \$129.52 \$129.52                                                                                                                                                                                        | 5       | \$157.34 | \$139.03  | \$157.34     |
| 8 \$91.16 \$129.52 \$129.52                                                                                                                                                                                                                        | 6       | \$176.96 | \$134.41  | \$176.96     |
|                                                                                                                                                                                                                                                    | 7       | \$158.56 | \$129.08  | \$158.56     |
| Average \$132.59 \$114.75 \$147.76                                                                                                                                                                                                                 | 8       | \$91.16  | \$129.52  | \$129.52     |
|                                                                                                                                                                                                                                                    | Average | \$132.59 | \$114.75  | \$147.76     |

| Zone    | NemRes   | NemSusc   | Dual Variety |
|---------|----------|-----------|--------------|
| 1       | \$80.33  | (\$33.57) | \$80.33      |
| 2       | \$113.04 | \$160.36  | \$160.36     |
| 3       | \$126.06 | \$161.79  | \$161.79     |
| 4       | \$157.25 | \$97.39   | \$157.25     |
| 5       | \$157.34 | \$139.03  | \$157.34     |
| 6       | \$176.96 | \$134.41  | \$176.96     |
| 7       | \$158.56 | \$129.08  | \$158.56     |
| 8       | \$91.16  | \$129.52  | \$129.52     |
| Average | \$132.59 | \$114.75  | \$147.76     |