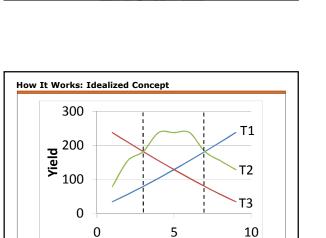

3



Soil EC

CLEMSO COOPERATIVE EXTENSIO

<u>CLEMSON</u>































| 1 \$80.33 (\$33.57) \$80.33   2 \$113.04 \$160.36 \$160.36   3 \$126.06 \$161.79 \$161.79   4 \$157.25 \$97.39 \$157.25   5 \$157.34 \$139.03 \$157.34   6 \$176.96 \$134.41 \$176.96   7 \$158.56 \$129.08 \$158.56   8 \$91.16 \$129.52 \$129.52 | Zone    | NemRes   | NemSusc   | Dual Variety |
|----------------------------------------------------------------------------------------------------------------------------------------------------------------------------------------------------------------------------------------------------|---------|----------|-----------|--------------|
| 3 \$126.06 \$161.79 \$161.79   4 \$157.25 \$97.39 \$157.25   5 \$157.34 \$139.03 \$157.34   6 \$176.96 \$134.41 \$176.96