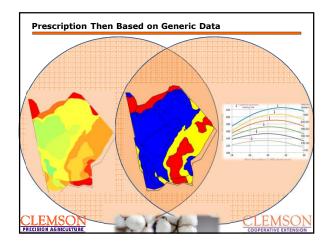

3



Soil EC

CLEMSO COOPERATIVE EXTENSIO

<u>CLEMSON</u>































| 1 \$80.33 (\$33.57) \$80.33   2 \$113.04 \$160.36 \$160.36   3 \$126.06 \$161.79 \$161.79   4 \$157.25 \$97.39 \$157.25   5 \$157.34 \$139.03 \$157.34   6 \$176.96 \$134.41 \$176.96   7 \$158.56 \$129.08 \$158.56   8 \$91.16 \$129.52 \$129.52 | Zone    | NemRes   | NemSusc   | Dual Variety |
|----------------------------------------------------------------------------------------------------------------------------------------------------------------------------------------------------------------------------------------------------|---------|----------|-----------|--------------|
| 3 \$126.06 \$161.79 \$161.79   4 \$157.25 \$97.39 \$157.25   5 \$157.34 \$139.03 \$157.34   6 \$176.96 \$134.41 \$1