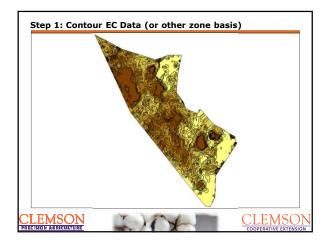

3

Soil EC

CLEMSO COOPERATIVE EXTENSIO

<u>CLEMSON</u>

| 1 \$80.33 (\$33.57) \$80.33   2 \$113.04 \$160.36 \$160.36   3 \$126.06 \$161.79 \$161.79   4 \$157.25 \$97.39 \$157.25   5 \$157.34 \$139.03 \$157.34   6 \$176.96 \$134.41 \$176.96   7 \$158.56 \$129.08 \$158.56   8 \$91.16 \$129.52 \$129.52 | Zone    | NemRes   | NemSusc   | Dual Variety |
|----------------------------------------------------------------------------------------------------------------------------------------------------------------------------------------------------------------------------------------------------|---------|----------|-----------|--------------|
| 3 \$126.06 \$161.79 \$161.79   4 \$157.25 \$97.39 \$157.25   5 \$157.34 \$139.03 \$157.34   6 \$176.96 \$134.41 \$176.96   7 \$158.56 \$129.08 \$158.56   8 \$91.16 \$129.52 \$129.52                                                              | 1       | \$80.33  | (\$33.57) | \$80.33      |
| 4   \$157.25   \$97.39   \$157.25     5   \$157.34   \$139.03   \$157.34     6   \$176.96   \$134.41   \$176.96     7   \$158.56   \$129.08   \$158.56     8   \$91.16   \$129.52   \$129.52                                                       | 2       | \$113.04 | \$160.36  | \$160.36     |
| 5   \$157.34   \$139.03   \$157.34     6   \$176.96   \$134.41   \$176.96     7   \$158.56   \$129.08   \$158.56     8   \$91.16   \$129.52   \$129.52                                                                                             | 3       | \$126.06 | \$161.79  | \$161.79     |
| 6\$176.96\$134.41\$176.967\$158.56\$129.08\$158.568\$91.16\$129.52\$129.52                                                                                                                                                                         | 4       | \$157.25 | \$97.39   | \$157.25     |
| 7 \$158.56 \$129.08 \$158.56<br>8 \$91.16 \$129.52 \$129.52                                                                                                                                                                                        | 5       | \$157.34 | \$139.03  | \$157.34     |
| 8 \$91.16 \$129.52 \$129.52                                                                                                                                                                                                                        | 6       | \$176.96 | \$134.41  | \$176.96     |
|                                                                                                                                                                                                                                                    | 7       | \$158.56 | \$129.08  | \$158.56     |
| Average \$132.59 \$114.75 \$147.76                                                                                                                                                                                                                 | 8       | \$91.16  | \$129.52  | \$129.52     |
|                                                                                                                                                                                                                                                    | Average | \$132.59 | \$114.75  | \$147.76     |