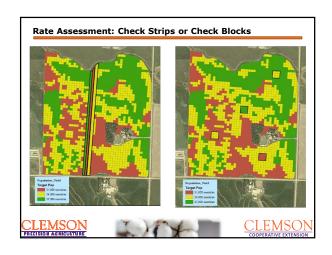

3



Soil EC

CLEMSO COOPERATIVE EXTENSIO

<u>CLEMSON</u>































| 1 \$80.33 (\$33.57) \$80.33   2 \$113.04 \$160.36 \$160.36   3 \$126.06 \$161.79 \$161.79   4 \$157.25 \$97.39 \$157.25   5 \$157.34 \$139.03 \$157.34   6 \$176.96 \$134.41 \$176.96   7 \$158.56 \$129.08 \$158.56   8 \$91.16 \$129.52 \$129.52 | Zone    | NemRes   | NemSusc   | Dual Variety |
|----------------------------------------------------------------------------------------------------------------------------------------------------------------------------------------------------------------------------------------------------|---------|----------|-----------|--------------|
| 3 \$126.06 \$161.79 \$161.79   4 \$157.25 \$97.39 \$157.25   5 \$157.34 \$139.03 \$157.34   6 \$176.96 \$134.