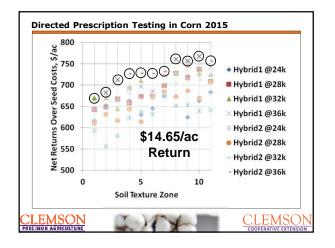

| Average | \$132.59 | \$114.75  | \$147.76     |

| Zone    | NemRes   | NemSusc   | Dual Variety |
|---------|----------|-----------|--------------|
| 1       | \$80.33  | (\$33.57) | \$80.33      |
| 2       | \$113.04 | \$160.36  | \$160.36     |
| 3       | \$126.06 | \$161.79  | \$161.79     |
| 4       | \$157.25 | \$97.39   | \$157.25     |
| 5       | \$157.34 | \$139.03  | \$157.34     |
| 6       | \$176.96 | \$134.41  | \$176.96     |
| 7       | \$158.56 | \$129.08  | \$158.56     |
| 8       | \$91.16  | \$129.52  | \$129.52     |
| Average | \$132.59 | \$114.75  | \$147.76     |