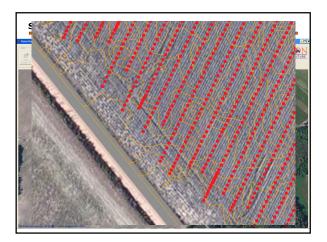

3

Soil EC

CLEMSO COOPERATIVE EXTENSIO

<u>CLEMSON</u>

| 1 \$80.33 (\$33.57) \$80.33   2 \$113.04 \$160.36 \$160.36   3 \$126.06 \$161.79 \$161.79   4 \$157.25 \$97.39 \$157.25   5 \$157.34 \$139.03 \$157.34   6 \$176.96 \$134.41 \$176.96   7 \$158.56 \$129.08 \$158.56   8 \$91.16 \$129.52 \$129.52 | Zone    | NemRes   | NemSusc   | Dual Variety |
|----------------------------------------------------------------------------------------------------------------------------------------------------------------------------------------------------------------------------------------------------|---------|----------|-----------|--------------|
| 3 \$126.06 \$161.79 \$161.79   4 \$157.25 \$97.39 \$157.25   5 \$157.34 \$139.03 \$157.34   6 \$176.96 \$134.41 \$176.96   7 \$158.56 \$129.08 \$158.56   8 \$91.16 \$129.52 \$129.52                                                              | 1       | \$80.33  | (\$33.57) | \$80.33      |
| 4   \$157.25   \$97.39   \$157.25     5   \$157.34   \$139.03   \$157.34     6   \$176.96   \$134.41   \$176.96     7   \$158.56   \$129.08   \$158.56     8   \$91.16   \$129.52   \$129.52                                                       | 2       | \$113.04 | \$160.36  | \$160.36     |
| 5   \$157.34   \$139.03   \$157.34     6   \$176.96   \$134.41   \$176.96     7   \$158.56   \$129.08   \$158.56     8   \$91.16   \$129.52   \$129.52                                                                                             | 3       | \$126.06 | \$161.79  | \$161.79     |
| 6\$176.96\$134.41\$176.967\$158.56\$129.08\$158.568\$91.16\$129.52\$129.52                                                                                                                                                                         | 4       | \$157.25 | \$97.39   | \$157.25     |
| 7 \$158.56 \$129.08 \$158.56<br>8 \$91.16 \$129.52 \$129.52                                                                                                                                                                                        | 5       | \$157.34 | \$139.03  | \$157.34     |
| 8 \$91.16 \$129.52 \$129.52                                                                                                                                                                                                                        | 6       | \$176.96 | \$134.41  | \$176.96     |
|                                                                                                                                                                                                                                                    | 7       | \$158.56 | \$129.08  | \$158.56     |
| Average \$132.59 \$114.75 \$147.76                                                                                                                                                                                                                 | 8       | \$91.16  | \$129.52  | \$129.52     |
|                                                                                                                                                                                                                                                    | Average | \$132.59 | \$114.75  | \$147.76     |