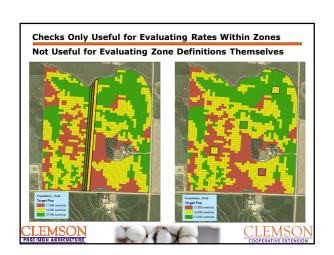

3

Soil EC

CLEMSO COOPERATIVE EXTENSIO

<u>CLEMSON</u>

| 1 \$80.33 (\$33.57) \$80.33   2 \$113.04 \$160.36 \$160.36   3 \$126.06 \$161.79 \$161.79   4 \$157.25 \$97.39 \$157.25   5 \$157.34 \$139.03 \$157.34   6 \$176.96 \$134.41 \$176.96   7 \$158.56 \$129.08 \$158.56   8 \$91.16 \$129.52 \$129.52 | Zone    | NemRes   | NemSusc   | Dual Variety |
|----------------------------------------------------------------------------------------------------------------------------------------------------------------------------------------------------------------------------------------------------|---------|----------|-----------|--------------|
| 3 \$126.06 \$161.79 \$161.79   4 \$157.25 \$97.39 \$157.25   5 \$157.34 \$139.03 \$157.34   6 \$176.96 \$134.41 \$176.96   7 \$158.56 \$129.08 \$158.56   8 \$91.16 \$129.52 \$129.52                                                              | 1       | \$80.33  | (\$33.57) | \$80.33      |
| 4   \$157.25   \$97.39   \$157.25     5   \$157.34   \$139.03   \$157.34     6   \$176.96   \$134.41   \$176.96     7   \$158.56   \$129.08   \$158.56     8   \$91.16   \$129.52   \$129.52                                                       | 2       | \$113.04 | \$160.36  | \$160.36     |
| 5   \$157.34   \$139.03   \$157.34     6   \$176.96   \$134.41   \$176.96     7   \$158.56   \$129.08   \$158.56     8   \$91.16   \$129.52   \$129.52                                                                                             | 3       | \$126.06 | \$161.79  | \$161.79     |
| 6\$176.96\$134.41\$176.967\$158.56\$129.08\$158.568\$91.16\$129.52\$129.52                                                                                                                                                                         | 4       | \$157.25 | \$97.39   | \$157.25     |
| 7 \$158.56 \$129.08 \$158.56<br>8 \$91.16 \$129.52 \$129.52                                                                                                                                                                                        | 5       | \$157.34 | \$139.03  | \$157.34     |
| 8 \$91.16 \$129.52 \$129.52                                                                                                                                                                                                                        | 6       | \$176.96 | \$134.41  | \$176.96     |
|                                                                                                                                                                                                                                                    | 7       | \$158.56 | \$129.08  | \$158.56     |
| Average \$132.59 \$114.75 \$147.76                                                                                                                                                                                                                 | 8       | \$91.16  | \$129.52  | \$129.52     |
|                                                                                                                                                                                                                                                    | Average | \$132.59 | \$114.75  | \$147.76     |