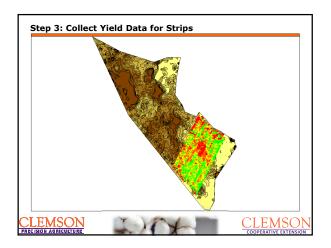

3

Soil EC

CLEMSO COOPERATIVE EXTENSIO

<u>CLEMSON</u>

| 1 \$80.33 (\$33.57) \$80.33   2 \$113.04 \$160.36 \$160.36   3 \$126.06 \$161.79 \$161.79   4 \$157.25 \$97.39 \$157.25   5 \$157.34 \$139.03 \$157.34   6 \$176.96 \$134.41 \$176.96   7 \$158.56 \$129.08 \$158.56   8 \$91.16 \$129.52 \$129.52 | Zone    | NemRes   | NemSusc   | Dual Variety |
|----------------------------------------------------------------------------------------------------------------------------------------------------------------------------------------------------------------------------------------------------|---------|----------|-----------|--------------|
| 3 \$126.06 \$161.79 \$161.79   4 \$157.25 \$97.39 \$157.25   5 \$157.34 \$139.03 \$157.34   6 \$176.96 \$134.41 \$176.96   7 \$158.56 \$129.08 \$158.56   8 \$91.16 \$129.52 \$129.52                                                              | 1       | \$80.33  | (\$33.57) | \$80.33      |
| 4   \$157.25   \$97.39   \$157.25     5   \$157.34   \$139.03   \$157.34     6   \$176.96   \$134.41   \$176.96     7   \$158.56   \$129.08   \$158.56     8   \$91.16   \$129.52   \$129.52                                                       | 2       | \$113.04 | \$160.36  | \$160.36     |
| 5   \$157.34   \$139.03   \$157.34     6   \$176.96   \$134.41   \$176.96     7   \$158.56   \$129.08   \$158.56     8   \$91.16   \$129.52   \$129.52                                                                                             | 3       | \$126.06 | \$161.79  | \$161.79     |
| 6\$176.96\$134.41\$176.967\$158.56\$129.08\$158.568\$91.16\$129.52\$129.52                                                                                                                                                                         | 4       | \$157.25 | \$97.39   | \$157.25     |
| 7 \$158.56 \$129.08 \$158.56<br>8 \$91.16 \$129.52 \$129.52                                                                                                                                                                                        | 5       | \$157.34 | \$139.03  | \$157.34     |
| 8 \$91.16 \$129.52 \$129.52                                                                                                                                                                                                                        | 6       | \$176.96 | \$134.41  | \$176.96     |
|                                                                                                                                                                                                                                                    | 7       | \$158.56 | \$129.08  | \$158.56     |
| Average \$132.59 \$114.75 \$147.76                                                                                                                                                                                                                 | 8       | \$91.16  | \$129.52  | \$129.52     |
|                                                                                                                                                                                                                                                    | Average | \$132.59 | \$114.75  | \$147.76     |