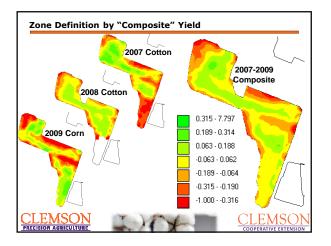

3



Soil EC

CLEMSO COOPERATIVE EXTENSIO

<u>CLEMSON</u>































| 1 \$80.33 (\$33.57) \$80.33   2 \$113.04 \$160.36 \$160.36   3 \$126.06 \$161.79 \$161.79   4 \$157.25 \$97.39 \$157.25   5 \$157.34 \$139.03 \$157.34   6 \$176.96 \$134.41 \$176.96   7 \$158.56 \$129.08 \$158.56   8 \$91.16 \$129.52 \$129.52 | Zone    | NemRes   | NemSusc   | Dual Variety |
|----------------------------------------------------------------------------------------------------------------------------------------------------------------------------------------------------------------------------------------------------|---------|----------|-----------|--------------|
| 3 \$126.06 \$161.79 \$161.79   4 \$157.25 \$97.39 \$157.25   5 \$157.34 \$139.03 \$157.34   6 \$176.96